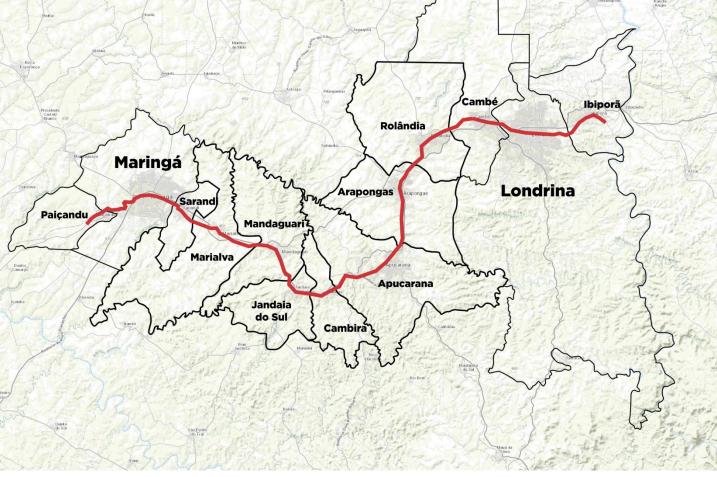

# MARINGÁ AND LONDRINA

**RED FOOT REGIONAL TRAIN** 

5

## MARINGÁ AND LONDRINA REGION

Bela Vista do Paralso

Su

| S. S. Salada |  |
|--------------|--|
| POPULATION   |  |
| 120.919      |  |
| 104.150      |  |
| 96.733       |  |
| 7.236        |  |
| 48.198       |  |
| 20.269       |  |
| 506.701      |  |
| 32.658       |  |
| 357.077      |  |
| 35.936       |  |
| 57.862       |  |
| 82.847       |  |
| 1.470.586    |  |
|              |  |