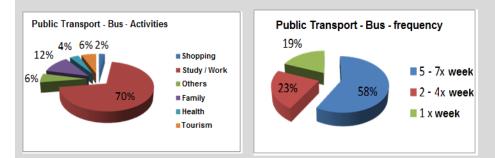

### Highlights of the Feasibility Study - Demand:

- Propensity of people to adopt LRT instead of the current public transport (bus): 60,49%;
- Propensity of people to adopt LRT instead of private vehicles: 43%;
- 52% of the passengers/drivers travels on the track 5-7 days/week;
- 74% of the passengers/drivers travels on the track to work or study;
- 13,2 million passenger are estimated for the first year of operation.