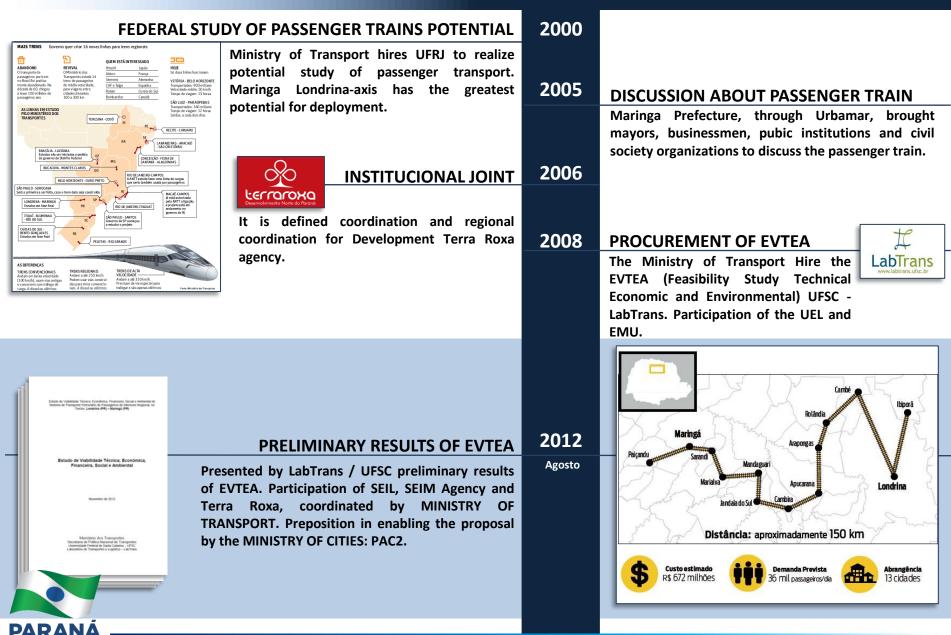

#### **2. RED FOOT REGIONAL TRAIN**

#### TIMELINE

GOVERNO DO ESTADO

## **DISTANCE** 150 kM

**COST OF PROJECT** R\$ 700 Million / US\$ 190 Million

**DEMAND FORECAST PASSENGER** 36.000 Passengers/day