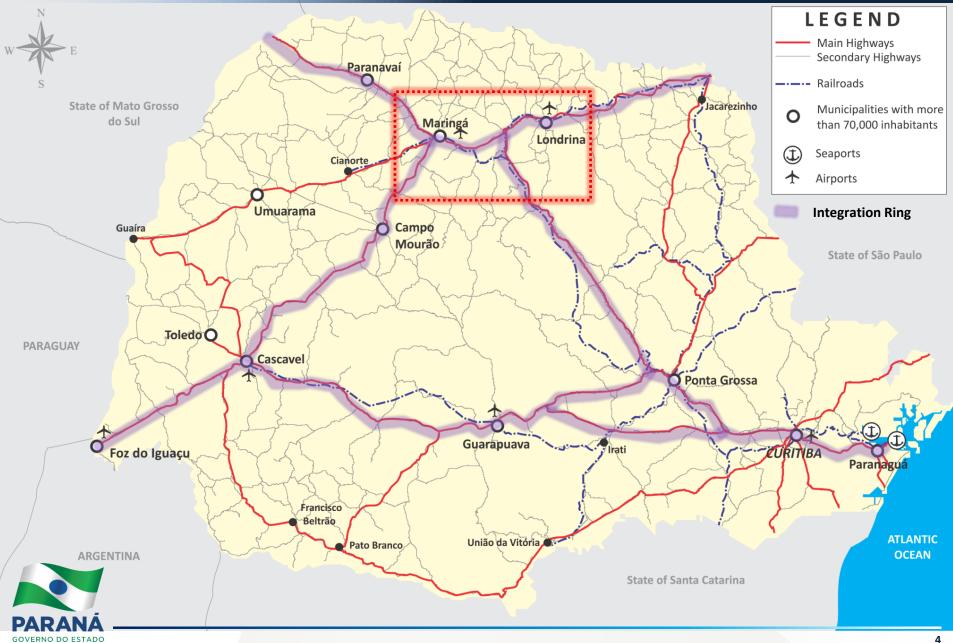

# Regional Train PÉVERMELHO (Red Foot Regional Train)



IGUAÇU FALLS Foz do Iguaçu

# STATE OF PARANÁ



#### **1.STATE OF PARANÁ**



GOVERNO DO ESTADO

#### STATE OF PARANÁ – Main Cities

3

#### **1.STATE OF PARANÁ**

#### TRANSPORT INFRASTRUCTURE



#### MARINGÀ

# MARINGÁ AND LONDRINA

**RED FOOT REGIONAL TRAIN** 



5

## MARINGÁ AND LONDRINA REGION

Bela Vista do Paralso

Su

| S. S. Salada |  |
|--------------|--|
| POPULATION   |  |
| 120.919      |  |
| 104.150      |  |
| 96.733       |  |
| 7.236        |  |
| 48.198       |  |
| 20.269       |  |
| 506.701      |  |
| 32.658       |  |
| 357.077      |  |
| 35.936       |  |
| 57.862       |  |
| 82.847       |  |
| 1.470.586    |  |
|              |  |



Santa Fé



poly.

#### **2. RED FOOT REGIONAL TRAIN**

#### TIMELINE



GOVERNO DO ESTADO



# MUNICIPALITIES



## **DISTANCE** 150 kM

**COST OF PROJECT** R\$ 700 Million / US\$ 190 Million



**DEMAND FORECAST PASSENGER** 36.000 Passengers/day

# HIGHLIGTHS

- Construction of a new line next to existing
- Regional tra